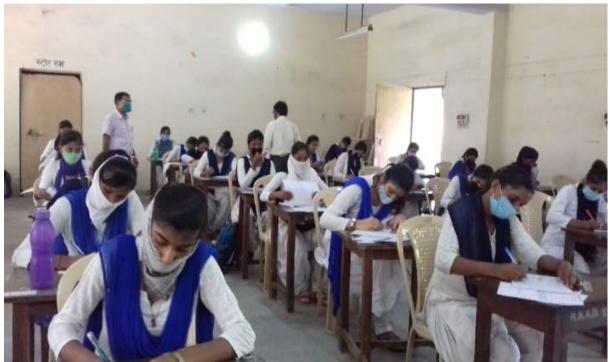

## Academic Year 2021-22

Government Girl's P.G. College Ghazipur, Uttar Pradesh For the Academic Year 2021-2022. The institution has transparent and robust evaluation process in terms of frequency and mode. In order to ensure transparency in internal assessment, the system of internal assessment is communicated with the students well on time using digital tools. To ensure effective implementation of the evaluation process at the entry level, admissions are given purely on merit basis and the lists of merit students are displayed on Notice board. Students who are admitted for the concerned course are assessed continuously through various evaluation processes at college and University level. Continuous evaluation is made through Group Discussion, Unit Tests, Mid-semester examination, Assignments Submission, Field Visit / Field Work and Seminars Presentation. The performance of the students are displayed on the Notice Boards. Students appearing for Second /third year are asked to deliver the seminars of the concerned subject. Teachers direct students to prepare power point presentation. For transparent and robust internal assessment, the following mechanisms are followed 1. Constitution of Internal Examination Committee. 2. Question Paper Setting. 3. Conduct of Examination. 4. Constitution of flying squad.5. Monitoring through CCTV cameras. The seminar presentation improves the communication skills of the students.